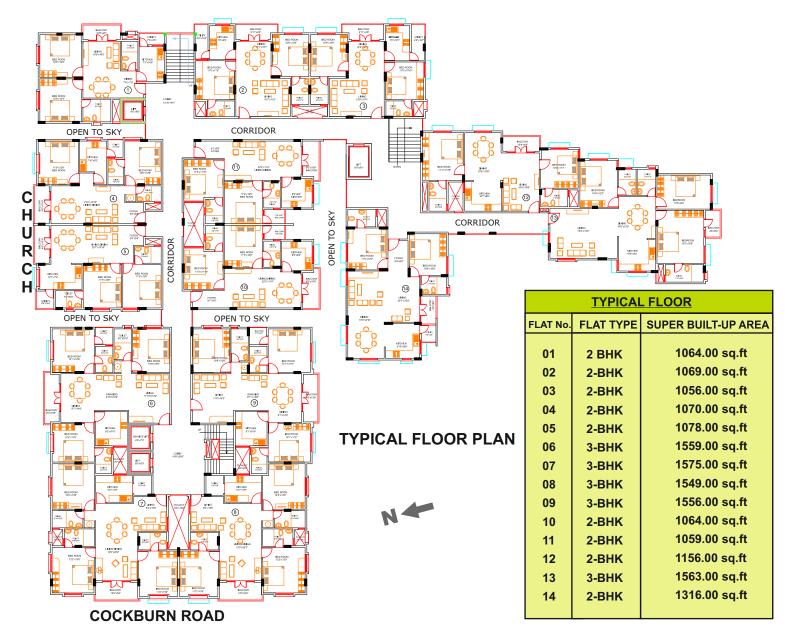

## **ABBAS TOWERS**

| <b>SPECIFICATION</b> |   |                                                                                                                                                                                  |
|----------------------|---|----------------------------------------------------------------------------------------------------------------------------------------------------------------------------------|
| Structure            | 1 | RCC Framed structure                                                                                                                                                             |
| Walls                | 1 | 6" Solid / Hollow blocks for external walls & 4" Solid blocks for all internal walls                                                                                             |
| Plastering           | : | All internal walls smoothly plastered with lime rendering and double coated sponge finish for external walls                                                                     |
| Lobbies & Corridors  | 1 | Elegantly finished in Marble / Granite                                                                                                                                           |
| Windows              | 1 | Powder coated 3 track aluminium Sliding windows with safety grills and mosquito mesh                                                                                             |
| Flooring             | 1 | Premium quality Marble / Vitrified Tiles in Living & Dining rooms, Vitrified Tiles in Bedrooms, Anti-skid Ceramic Tiles in Bathrooms and Kitchen                                 |
| Doors                | 1 | Teakwood Entrance Door frame and Main Door Masonite Door of premium ISI make,<br>with door lock & handle. Other doors with high quality hard wood frame with waterproof shutters |
| Painting             | 1 | Front door polished and other doors will be enamel painted.                                                                                                                      |
|                      |   | Inner walls with plastic emulsion paint. Outer walls with waterproof cement paint                                                                                                |
| Kitchen              | 1 | 2" thick Granite platform with 2'0" wall cladding in glazed tiles and                                                                                                            |
|                      |   | stainless steel sink with drain board. Ceramic Tiles Flooring                                                                                                                    |
| Bathroom             | 1 | Designer Wall Tiles & Sanitary fittings, Premium Indian or European style coloured W.C.                                                                                          |
|                      |   | Wall cladding upto 7'0" height in Glazed Tiles. C.P. fitting of Jaguar or equivalent make                                                                                        |
| Water Supply         | 1 | 24 hours Water supply - Cauvery and Borewell                                                                                                                                     |
| Electrical           | 4 | Premium quality Modular Switches and Wires                                                                                                                                       |
| Backup Power         | 1 | 100% backup power for common areas, lifts, lobbies, staircases and water pumps                                                                                                   |
|                      |   | + 1 KVA backup for each Apartment for Lights & Fans                                                                                                                              |
| Telephone            | 1 | Telephone points will be provided in Living / Dining room and Master bedroom                                                                                                     |
| T.V. Point           | 1 | T.V. point will be provided in Master bedroom and Living room                                                                                                                    |
| Security             | 1 | Security room with Intercom facility to each Flat with Camera controlled lobby                                                                                                   |